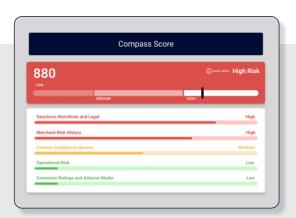

# At-a-glance summary, deep-dive details

Instantly view Compass Score results about any merchant in an intuitive UI. Click through to see details, including type, date, reason, and resolution status.

## **Key features**

Data-driven insights

View accurate risk ratings instantly, including real-time AI predictions of merchant risk events over the next 12 months.

Holistic reporting

Get detailed reports on merchant risk history, content compliance, watchlists, sanctions, legal issues, and other factors.

Details at a glance

Quickly size up the risk of a merchant and make an informed, insightful decision on accepting their application.

Unrivaled data access

Check all merchants against our proprietary, 20+ year Merchant Map® database and more than 15 other sources.

# Compass Score® Risk evaluation and reports: Merchant risk history (fraud/compliance) Content compliance review Operational risk Watchlists, sanctions, and legal Consumer ratings and adverse media Merchant onboarding Qualify merchants according to your risk tolerance. Merchant monitoring Detect suspicious activity via ongoing checks. Merchant auditing Investigate suspicious activity based on alerts.