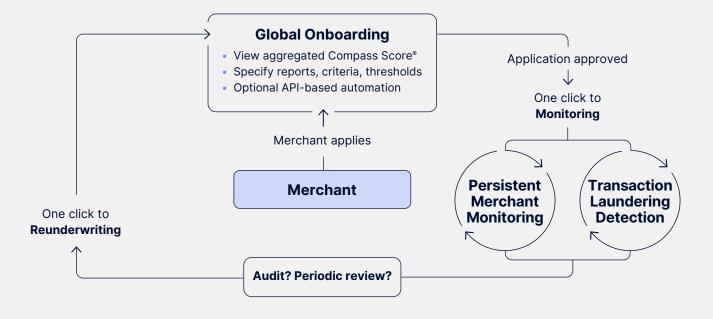

## Get one solution to onboard, monitor, audit, and reunderwrite merchants

G2 Risk Solutions (G2RS) gives you end-to-end coverage for managing the risk you take on when merchants apply to use your services. From our newly enhanced Global Onboarding app to our merchant monitoring and transaction laundering detection capabilities, gain confidence and agility when scaling up your merchant acquisitions—all in a single, centrally-managed workflow.

## Manage risk across the whole merchant lifecycle

Consolidate with a single vendor to act fast on insights, wherever a merchant is in your process.

Move merchants from evaluation to monitoring and vice-versa within the Global Onboarding UI-all with a single click.