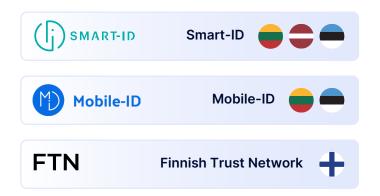

### Pick and choose your eID

G2RS offers a selection of eID solutions from various countries, ensuring compliance and seamless user experiences across multiple markets: