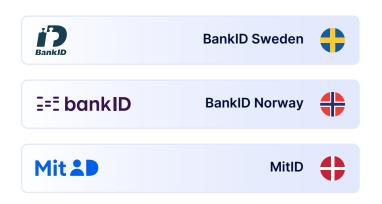

### Pick and choose your eID

G2RS offers a selection of eID solutions from various countries, ensuring compliance and seamless user experiences across multiple markets: