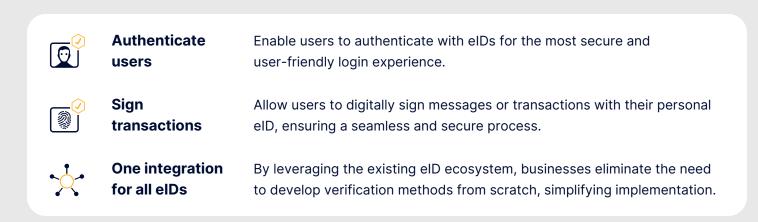

# **Benefits**

Enhance secure identity verification

- Establish credibility with eIDs from governments, banks, and telecom providers.
- Integrate within days with developer-friendly solutions and onboarding support.
- Prevent identity fraud, account takeovers, and unauthorized access.
- Enable hassle-free electronic signatures while we handle the maintenance.

# **Key features**